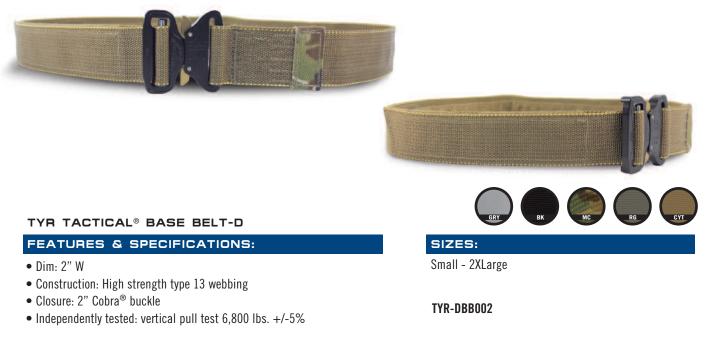

## TYR TACTICAL® BELTS





## TACTICAL BASE, RIGGER & GUNFIGHTER® BELT SIZING



Our belts are meant to be worn over your uniform pants or in-conjunction with our complete line of Load Carriage Gunfighter<sup>®</sup> Belt models. We recommend that you order your Tactical Base Belt **3"** ABOVE your pant size.

## EXAMPLE: If you wear a 32" PANT you would wear a 35" BASE BELT.

MEASUREMENTS REFLECT THE MIN. AND MAX. ADJUSTMENT LENGTHS, NOT PANT SIZES.

| SMALL      | MEDIUM     | LARGE      | XLARGE   | 2XLARGE    |
|------------|------------|------------|----------|------------|
| 32"- 35.5" | 34.5"- 38" | 38"- 41.5" | 42"- 45" | 45"- 48.5" |