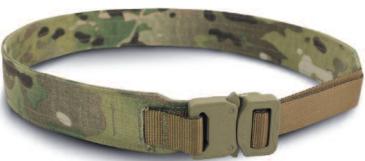

# TYR TACTICAL® BELTS

TYR TACTICAL® LOW PROFILE UNIFORM BELT

#### **FEATURES & SPECIFICATIONS:**

• Dim: 1.75" W

 Construction: Engineered utilizing patented PV<sup>®</sup> material 4,000 lb. 1" tubular webbing Nylon webbing with a poly insert

• Closure: 1" tan Cobra® buckle

#### SIZES:

Small - 2XLarge

TYR-PVRPB