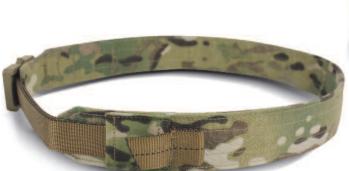

# TYR TACTICAL® BELTS

TYR TACTICAL® LOW PROFILE UNIFORM BELT

#### **FEATURES & SPECIFICATIONS:**

• Dim: 1.75" W

 Construction: Engineered utilizing patented PV<sup>®</sup> material 4,000 lb. 1" tubular webbing Nylon webbing with a poly insert

• Closure: 1" tan Cobra® buckle

#### SIZES:

Small - 2XLarge

TYR-PVRPB