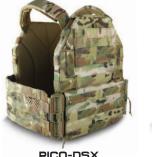

## TYR TACTICAL® PLATE CARRIER SIZING

PICO-DSX

PICO-DS

## PICO-DSX, PICO-DS CARRIER SIZE RELATES TO THE SIZE OF THE PLATES:

Small: 8.5" x 11.5" Plate Pocket

Medium: 9.3" x 12.3" Plate Pocket

Large: 10" x 13" Plate Pocket

XLarge: 10.9" x 13.8" Plate Pocket

PLATE POCKET STYLES: Profile 1: Fit's SAPI/ESAPI style plates Profile 6: Fit's TYR Tactical® Hard Armor Plates