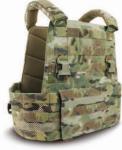

**PICO-MBAV** 

MALE PICO-MVW MALE PICO-MVW-DSX

## PICO-MBAV, MALE PICO-MVW, MALE PICO-MVW-DSX CARRIER SIZE RELATES TO THE SIZE OF THE PLATES:

Small/Medium: Fits Plate Sizes: 8.5" x 11.5" - 9.3" x 12.3" Front Panel Area of Coverage: Length: 13.25" Width: 11"

Large/XLarge: Fits Plate Sizes: 10" x 13" - 10.9" x 13.8" Front Panel Area of Coverage: Length: 15" Width: 12"

FEMALE PICO-MVW & MVW-DSX

MALE EPIC-FED

XLarge:

XLarge Plate

XLarge Plate

2XLarge:

MALE EPIC-LOC-MOL FEMALE EPIC-FED FEMALE EPIC-LOC-MOL