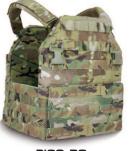

## TYR TACTICAL® PLATE CARRIER SIZING

PICO-DSX

PICO-DS

## PICO-DSX, PICO-DS CARRIER SIZE RELATES TO THE SIZE OF THE PLATES:

Small: 8.5" x 11.5" Plate Pocket

Medium: 9.3" x 12.3" Plate Pocket

Large: 10" x 13" Plate Pocket

XLarge: 10.9" x 13.8" Plate Pocket

PLATE POCKET STYLES: Profile 1: Fit's SAPI/ESAPI style plates Profile 6: Fit's TYR Tactical® Hard Armor Plates