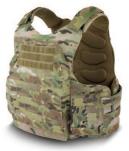

## TYR TACTICAL® PLATE CARRIER SIZING

PICO-DSX

PICO-DS

## PICO-DSX, PICO-DS CARRIER SIZE RELATES TO THE SIZE OF THE PLATES:

Small: 8.5" x 11.5" Plate Pocket

Medium: 9.3" x 12.3" Plate Pocket

Large: 10" x 13" Plate Pocket

XLarge: 10.9" x 13.8" Plate Pocket

PLATE POCKET STYLES: Profile 1: Fit's SAPI/ESAPI style plates Profile 6: Fit's TYR Tactical® Hard Armor Plates