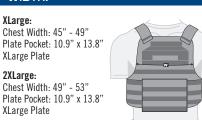

Large/XLarge: Fits Plate Sizes: 10" x 13" - 10.9" x 13.8" Front Panel Area of Coverage: Length: 15" Width: 12"

FEMALE PICO-MVW & MVW-DSX

MALE EPIC-FED

XLarge:

XLarge Plate

XLarge Plate

2XLarge:

MALE EPIC-LOC-MOL FEMALE EPIC-FED FEMALE EPIC-LOC-MOL

Chest Width: 45" - 49"

Chest Width: 49" - 53"

Small: Chest Width: 33"- 37" Plate Pocket: 8.5" x 11.5" Small Plate

Medium:

Chest Width: 37"- 41" Plate Pocket: 9.3" x 12.3" Medium Plate

Large:

Chest Width: 41" - 45" Plate Pocket: 10" x 13" Large Plate