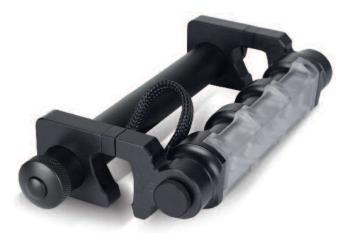

#### TYR TACTICAL® SHIELD LIGHT

The TYR Tactical® Shield Light is designed to fit on our CQB and MT Shield Systems. The adjustable bracket clamps to the top or side of the shield and can be easily removed.

## FEATURES & SPECIFICATIONS:

- Lumens 800
- Two 18650-3350 Rechargeable Batteries
- Battery mAh: 3350Battery Voltage: 3.7
- Battery Charging Voltage: 4.2
- Battery Life: 3 Hours
- Wt: 1.6 lbs.
- Dim: 9" W x 4" H
- Light Source Dim: 7.5" W x 2" H