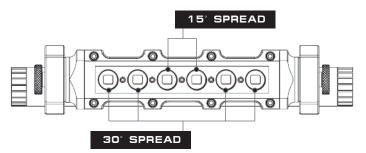

### TYR-RBS/SHIELDLIGHT

The Shield Light System has two programmed degrees of light: