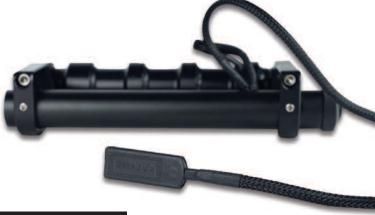

#### TYR TACTICAL® SHIELD LIGHT

The TYR Tactical® Shield Light is designed to fit on our CQB and MT Shield Systems. The adjustable bracket clamps to the top or side of the shield and can be easily removed.

## FEATURES & SPECIFICATIONS:

- Lumens 800
- Two 18650-3350 Rechargeable Batteries
- Battery mAh: 3350Battery Voltage: 3.7
- Battery Charging Voltage: 4.2
- Battery Life: 3 Hours
- Wt: 1.6 lbs.
- Dim: 9" W x 4" H
- Light Source Dim: 7.5" W x 2" H

### TYR-RBS/SHIELDLIGHT

The Shield Light System has two programmed degrees of light:

## Power Pressure Switch

Modes: Full Bright, Half Bright, Strobe & Off