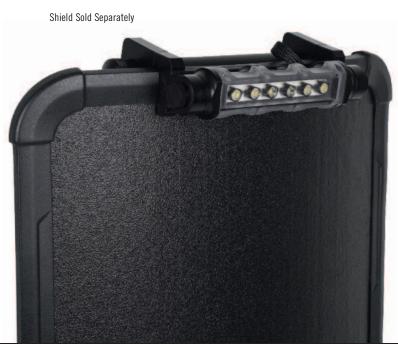

#### TYR TACTICAL® SHIELD LIGHT

The TYR Tactical® Shield Light is designed to fit on our CQB and MT Shield Systems. The adjustable bracket clamps to the top or side of the shield and can be easily removed.