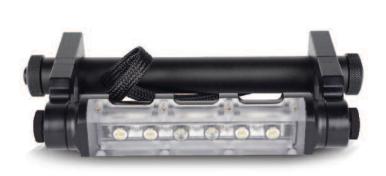

#### TYR TACTICAL® SHIELD LIGHT

The TYR Tactical® Shield Light is designed to fit on our CQB and MT Shield Systems. The adjustable bracket clamps to the top or side of the shield and can be easily removed.

## FEATURES & SPECIFICATIONS:

- Lumens 800
- Two 18650-3350 Rechargeable Batteries
- Battery mAh: 3350Battery Voltage: 3.7
- Battery Charging Voltage: 4.2
- Battery Life: 3 Hours
- Wt: 1.6 lbs.
- Dim: 9" W x 4" H
- Light Source Dim: 7.5" W x 2" H